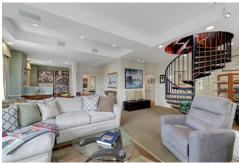

28 Valley Road Suite 1 Montclair, NJ 07042 (973) 762-5400

Opportunity Knocks! Luxury living awaits with this spacious, penthouse triplex in the heart of Downtown Newark, directly across from Prudential Center, steps from NYC transportation, NJPAC, Restaurant Row and 15 minutes from the airport. Indulge yourself in a gracious, comfortable lifestyle at the Skybox Penthouse - a gorgeous 3-level condominium within the sought-after Renaissance Towers. Inside this 4,497 SF designer home, you'll find an open-floor concept w/ high ceilings, surround sound, recessed lighting and quality finishes/fixtures throughout. On the 2nd level, the gourmet kitchen features quartz countertops, quality appliances and a walk-in pantry. From there, you can move into the dining room, oversized living room or outside onto one of your two private decks (900 SF each) with amazing City views of Newark, lower NYC, the Statue of Liberty, and beyond. A wrought-iron spiral staircase leads you up to the 3rd level where you'll find the luxurious primary suite and en suite bath. There is an additional room on this level that could be adapted to suit your needs, as well as the potential to add another full bath. The 1st level bacets the flavibility to be used as an art gellery or office anage, making working from home a brogge.