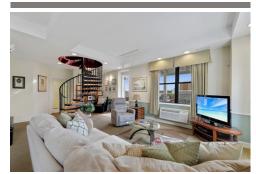

28 Valley Road Suite 1 Montclair, NJ 07042 (973) 762-5400

Opportunity Knocks! Luxury living awaits with this spacious, penthouse triplex in the heart of Downtown Newark, directly across from Prudential Center, steps from NYC transportation, NJPAC, Restaurant Row and 15 minutes from the airport. Indulge yourself in a gracious, comfortable lifestyle at the Skybox Penthouse - a gorgeous 3-level condominium within the sought-after Renaissance Towers. Inside this 4,497 SF designer home, you'll find an open-floor concept w/ high ceilings, surround sound, recessed lighting and quality finishes/fixtures throughout. On the 2nd level, the gourmet kitchen features quartz countertops, quality appliances and a walk-in pantry. From there, you can move into the dining room, oversized living room or outside onto one of your two private decks (900 SF each) with amazing City views of Newark, lower NYC, the Statue of Liberty, and beyond. A wrought-iron spiral staircase leads you up to the 3rd level where you'll find the luxurious primary suite and en suite bath. There is an additional room on this level that could be adapted to suit your needs, as well as the potential to add another full bath. The 1st level bacets the flavibility to be used as an art gellery or office anage, making working from home a brogge.