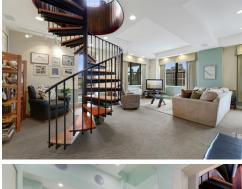

28 Valley Road Suite 1 Montclair, NJ 07042 (973) 762-5400

Opportunity Knocks! Luxury living awaits with this spacious, penthouse triplex in the heart of Downtown Newark, directly across from Prudential Center, steps from NYC transportation, NJPAC, Restaurant Row and 15 minutes from the airport. Indulge yourself in a gracious, comfortable lifestyle at the Skybox Penthouse - a gorgeous 3-level condominium within the sought-after Renaissance Towers. Inside this 4,497 SF designer home, you'll find an open-floor concept w/ high ceilings, surround sound, recessed lighting and quality finishes/fixtures throughout. On the 2nd level, the gourmet kitchen features quartz countertops, quality appliances and a walk-in pantry. From there, you can move into the dining room, oversized living room or outside onto one of your two private decks (900 SF each) with amazing City views of Newark, lower NYC, the Statue of Liberty, and beyond. A wrought-iron spiral staircase leads you up to the 3rd level where you'll find the luxurious primary suite and en suite bath. There is an additional room on this level that could be adapted to suit your needs, as well as the potential to add another full bath. The 1st level bacets the flavibility to be used as an art gellery or office anage, making working from home a brogge.